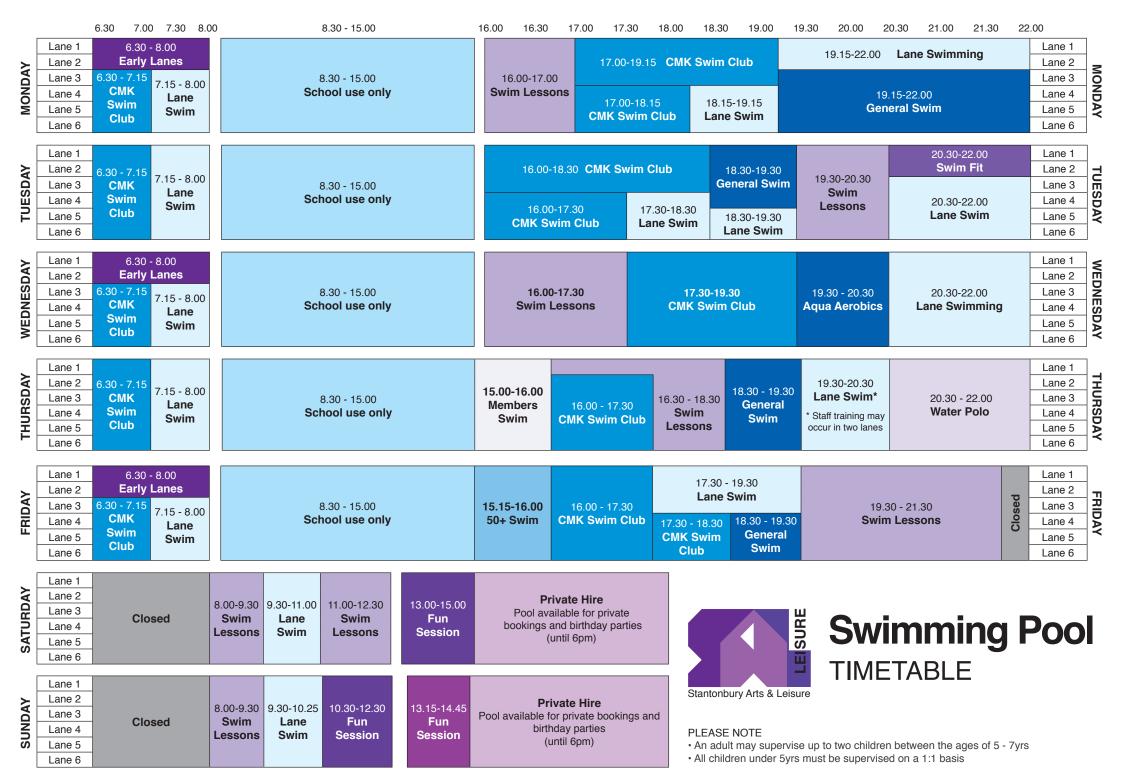

# Our swimming pool sessions

#### **EARLY BIRDS**

Early morning lane swimming session in the main pool, 3 lane speeds to select from – slow, medium and fast. All swimmers must be able to swim 25 metres.

#### **LANE SWIM**

Lane swimming session with a selection of speeds for different abilities, all swimmers must be able to swim 25 metres, please be aware that the pool is sometimes shared with the swimming club – see timetable for exact times.

### **FUN SESSION**

Session designed for children and families, floats, balls and water polo goals out for all to use.

#### **SWIM FIT**

Competent swimmers only. This is a coached session, this will improve your general fitness and stroke technique.

#### **AQUA AEROBICS**

Lose yourself in the music with this waterbased workout that's cardio-conditioning, body-toning, and most of all... fun.

## **POOL PARTIES**

Splash out on a fabulous party option for kids – our pool is at your service. Check our website or call us for more details.